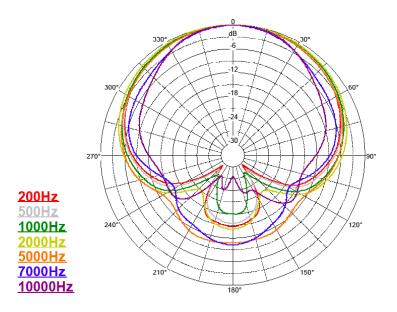

## SPECIFICATIONS

| Operating Principle:<br>Directional Pattern:<br>Frequency Range:<br>Maximum SPL:<br>Sensitivity:<br>Output Impedance:<br>Recommended Load Imped-<br>ance:<br>Phantom Power:<br>Polarity: | Pressure gradient transducer<br>Supercardiod<br><20 Hz to >20 kHz<br>141 + dB SPL (1% third harmonic > 1 kHz)<br>6.3 mV/Pa (-44 dBv/Pa) into unloaded<br>circuit<br>92 $\Omega$ broadband<br>1.0K $\Omega$ or greater<br>P48 phantom power, 7 mA<br>Pin 2 high for positive pressure on front of<br>microphone |
|------------------------------------------------------------------------------------------------------------------------------------------------------------------------------------------|----------------------------------------------------------------------------------------------------------------------------------------------------------------------------------------------------------------------------------------------------------------------------------------------------------------|
| Polar Response:<br>Horizontal:<br>Vertical                                                                                                                                               | Native bidirectional, figure-of-8 pattern Up<br>to 90 dB rejection at right angles to the<br>front/back axis.<br>Level changes with angle of incidence, but<br>frequency response is consistent.                                                                                                               |
| Transducer Element Material:<br>Thickness:<br>Width:<br>Length:                                                                                                                          | Pure aluminum corrugated ribbon<br>1.8 μm<br>0.185 in (4.7 mm)<br>2.35 in (59.7 mm)                                                                                                                                                                                                                            |
| Microphone Dimensions:                                                                                                                                                                   |                                                                                                                                                                                                                                                                                                                |
| Height:<br>Width:<br>Depth:<br>Weight with cable:<br>Shipping Weight:<br>Connector:                                                                                                      | 11.6 in (29.5 cm)<br>3.9 in (9.9 cm)<br>2.5 in (6.4 cm)<br>3 lb (1.36 kg)<br>4 lb (1.8 kg)<br>XLR-3M                                                                                                                                                                                                           |