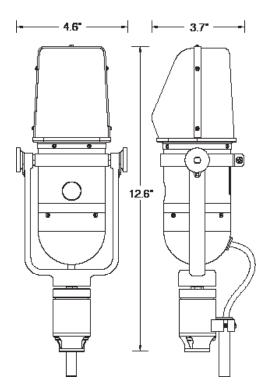

## SPECIFICATIONS

| Operating Principle:<br>Directional Pattern:<br>Frequency Range:<br>Maximum SPL:<br>Sensitivity:<br>Output Impedance:<br>Recommended Load Imped-<br>ance:<br>Phantom Power:<br>Polarity: | Pressure gradient transducer<br>Supercardiod<br><20 Hz to >20 kHz<br>141 + dB SPL (1% third harmonic > 1 kHz)<br>6.3 mV/Pa (-44 dBv/Pa) into unloaded<br>circuit<br>92 $\Omega$ broadband<br>1.0K $\Omega$ or greater<br>P48 phantom power, 7 mA<br>Pin 2 high for positive pressure on front of<br>microphone |
|------------------------------------------------------------------------------------------------------------------------------------------------------------------------------------------|----------------------------------------------------------------------------------------------------------------------------------------------------------------------------------------------------------------------------------------------------------------------------------------------------------------|
| Polar Response:<br>Horizontal:<br>Vertical                                                                                                                                               | Native bidirectional, figure-of-8 pattern Up<br>to 90 dB rejection at right angles to the<br>front/back axis.<br>Level changes with angle of incidence, but<br>frequency response is consistent.                                                                                                               |
| Transducer Element Material:<br>Thickness:<br>Width:<br>Length:                                                                                                                          | Pure aluminum corrugated ribbon<br>1.8 μm<br>0.185 in (4.7 mm)<br>2.35 in (59.7 mm)                                                                                                                                                                                                                            |
| Microphone Dimensions:                                                                                                                                                                   |                                                                                                                                                                                                                                                                                                                |
| Height:<br>Width:<br>Depth:<br>Weight with cable:<br>Shipping Weight:<br>Connector:                                                                                                      | 11.6 in (29.5 cm)<br>3.9 in (9.9 cm)<br>2.5 in (6.4 cm)<br>3 lb (1.36 kg)<br>4 lb (1.8 kg)<br>XLR-3M                                                                                                                                                                                                           |